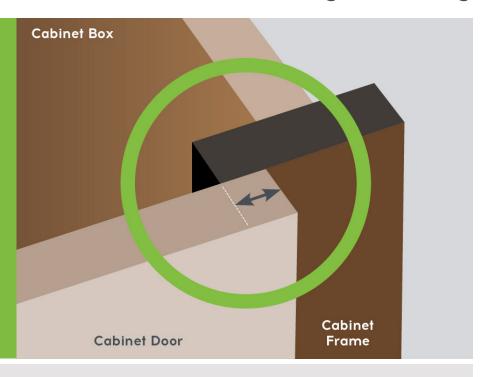

## How to Measure Hinge Overlay

What is Hinge Overlay

Hinge Overlay is the amount that a cabinet door covers the wooden frame on the front of a cabinet. This is important because for your new cabinet doors to properly cover your openings you need the correct hinge overlay.