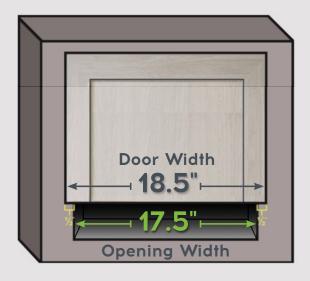

## How to Calculate Hinge Overlay (Step by Step)

- 1 Measure the door width of a single door.
- 2 Measure the cabinet opening behind that door.
- 3 Subtract the opening width from the door width.
- 4 Divide the difference by 2.
- 5 This is your Hinge Overlay.

Door Width: 18.5"

- Opening Width: 17.5"

Difference: 1.0"

÷ 2

Hinge Overlay = 0.5"

Scan the QR code to watch a 'How To' video.